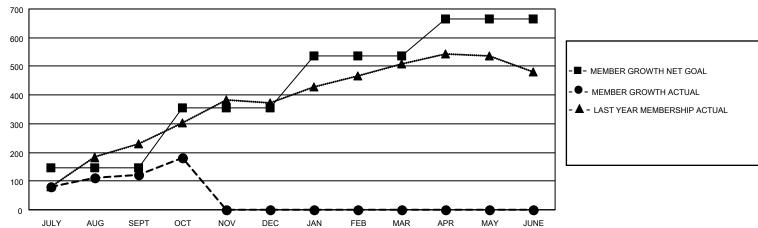

## GAT MONTHLY MEMBERSHIP PROGRESS REPORT

Multiple District 411

**LOCATION: KENYA AFRICA** 

Results as of: 10/31/2020

| Clubs         |               |             |               | Members               |                         |                         |                                                    |  |
|---------------|---------------|-------------|---------------|-----------------------|-------------------------|-------------------------|----------------------------------------------------|--|
|               | RESULTS FOR   | R 2020-2021 |               | RESULTS FOR 2020-2021 |                         |                         |                                                    |  |
| QUARTER       | NEW CLUB GOAL | NEW CLUBS   | DROPPED CLUBS | QUARTER MEN           | MBER GROWTH NET<br>GOAL | MEMBER GROWTH<br>ACTUAL | DROPPED<br>MEMBERS ACTUAL<br>(including transfers) |  |
| JULY/AUG/SEPT | 3             | 3           | 0             | JULY/AUG/SEPT         | 145                     | 233                     | 104                                                |  |
| OCT/NOV/DEC   | 5             | 1           | 0             | OCT/NOV/DEC           | 210                     | 84                      | 24                                                 |  |
| JAN/FEB/MAR   | 5             | 0           | 0             | JAN/FEB/MAR           | 180                     | 0                       | 0                                                  |  |
| APR/MAY/JUNE  | 3             | 0           | 0             | APR/MAY/JUNE          | 130                     | 0                       | 0                                                  |  |

## GOALS AND ACTUAL MEMBERS CUMULATIVE

| DROPPED CLUBS: 0 |     | 55 CLUBS OF 131 ADDED 1 OR MORE | GENDER DISTRIBUTION             |                |       |
|------------------|-----|---------------------------------|---------------------------------|----------------|-------|
|                  |     | NEW MEMBERS                     | MALE                            | 2,458 (64.72%) |       |
|                  |     |                                 | FEMALE                          | 1,340 (35.28%) |       |
| DROPPED MEMBERS  |     |                                 |                                 |                |       |
| DECEASED         | 9   | CLICK HERE FOR CUMULATIVE       | TOTAL FAMILY UNIT MEMBERS       |                | 1,152 |
| CLUB CANCELLED   | 0   | MEMBERSHIP DATA                 | FAMILY MEMBERS PAYING HALF DUES |                |       |
| OTHER            | 119 | _                               |                                 |                | 699   |
| TOTAL            | 128 |                                 | 0000                            |                |       |