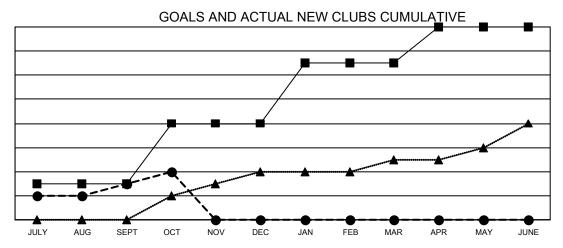

## GAT MONTHLY MEMBERSHIP PROGRESS REPORT

Multiple District 411

**LOCATION: KENYA AFRICA** 

Results as of: 10/31/2020

| Clubs         |               |             |               | Members               |                         |                         |                                                    |  |
|---------------|---------------|-------------|---------------|-----------------------|-------------------------|-------------------------|----------------------------------------------------|--|
|               | RESULTS FOR   | R 2020-2021 |               | RESULTS FOR 2020-2021 |                         |                         |                                                    |  |
| QUARTER       | NEW CLUB GOAL | NEW CLUBS   | DROPPED CLUBS | QUARTER MEN           | MBER GROWTH NET<br>GOAL | MEMBER GROWTH<br>ACTUAL | DROPPED<br>MEMBERS ACTUAL<br>(including transfers) |  |
| JULY/AUG/SEPT | 3             | 3           | 0             | JULY/AUG/SEPT         | 145                     | 233                     | 104                                                |  |
| OCT/NOV/DEC   | 5             | 1           | 0             | OCT/NOV/DEC           | 210                     | 84                      | 24                                                 |  |
| JAN/FEB/MAR   | 5             | 0           | 0             | JAN/FEB/MAR           | 180                     | 0                       | 0                                                  |  |
| APR/MAY/JUNE  | 3             | 0           | 0             | APR/MAY/JUNE          | 130                     | 0                       | 0                                                  |  |

- CURRENT YEAR ACTUAL NEW CLUBS

- ▲ - LAST YEAR ACTUAL NEW CLUBS